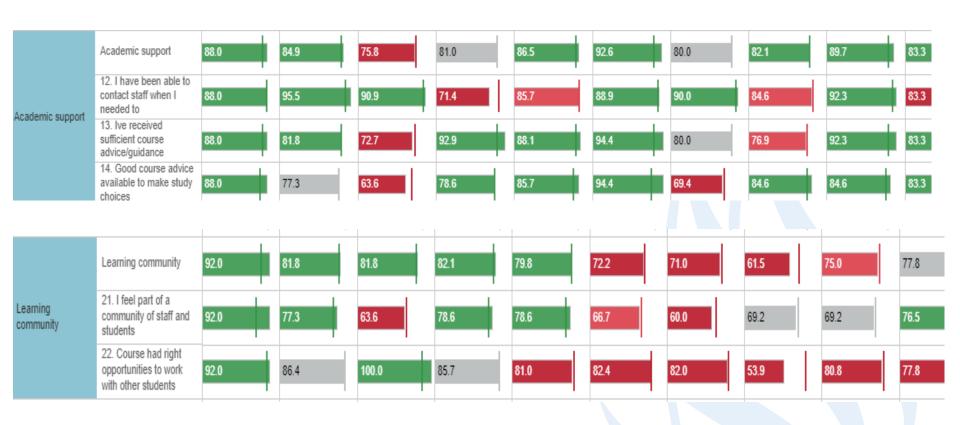

## Outcomes – disaggregated

 Value Added Score on attainment

TASO will upskill the sector to develop sustainable evaluation approaches, best-practice research methods and facilitate cross-institutional knowledge sharing.