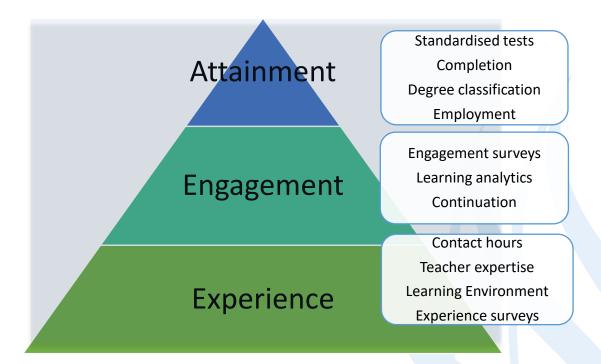

## Theme level

## Outcomes – disaggregated

 Value Added Score on attainment

TASO will upskill the sector to develop sustainable evaluation approaches, best-practice research methods and facilitate cross-institutional knowledge sharing.