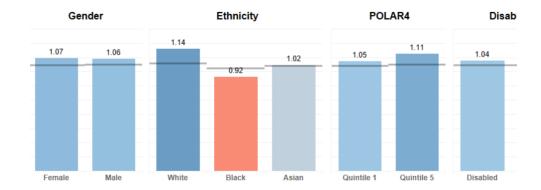

## Outcomes – disaggregated

 Value Added Score on attainment

TASO will upskill the sector to develop sustainable evaluation approaches, best-practice research methods and facilitate cross-institutional knowledge sharing.