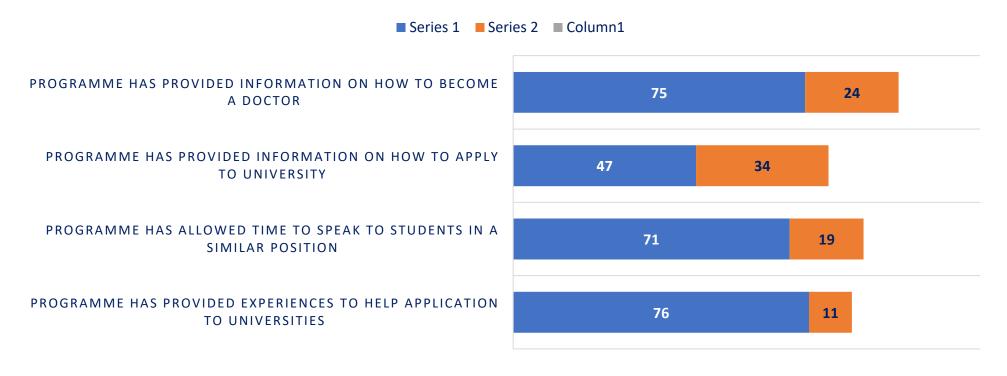

- Transferable skills gained across all areas - motivation, communication, insight and resilience.
- They had more knowledge of own strengths and were more confident in using reflective skills to gain from their experiences.
- The greatest gain was in relation to understanding about roles of general practice.