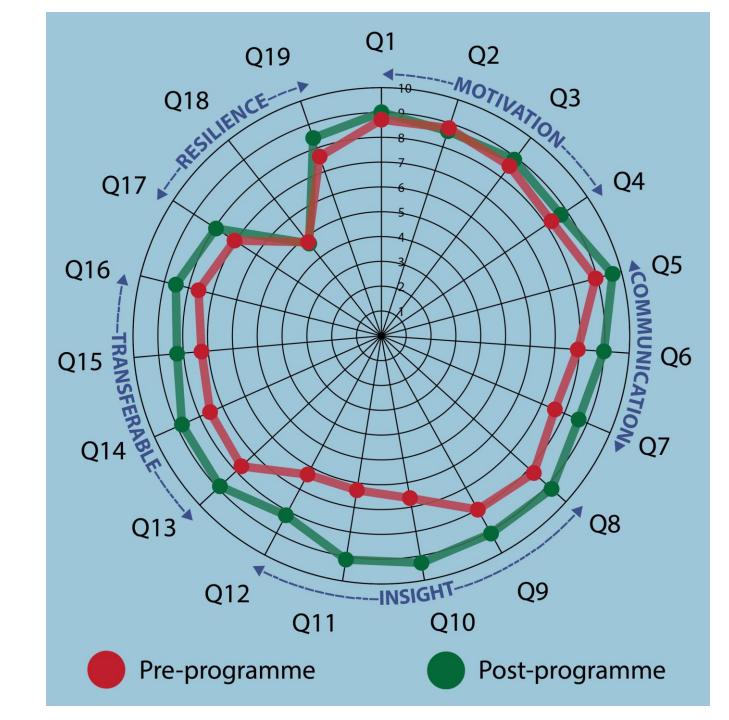

- Transferable skills gained across all areas - motivation, communication, insight and resilience.
- They had more knowledge of own strengths and were more confident in using reflective skills to gain from their experiences.
- The greatest gain was in relation to understanding about roles of general practice.